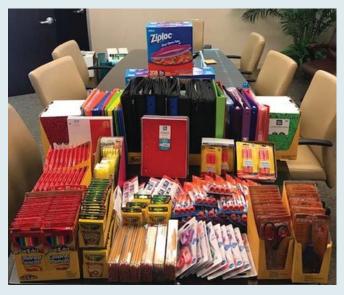

# School Supplies Donation BROWNWOOD

Brownwood employees collected and donated school supplies to May ISD for underprivileged children.

# School Supplies Donation

### **ABILENE**

Abilene employees raised money to purchase school supplies for Bowie Elementary again this year! They were able to purchase \$400 in school supplies from employee & customer donations!