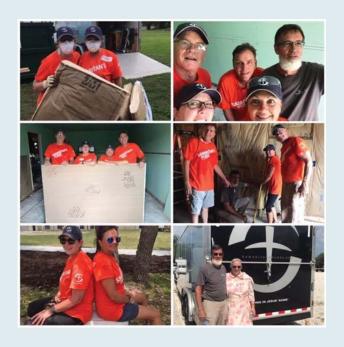

#### **ABILENE**

Anna Gallagher, Her sister Teresa, and bank customer/friend Brian went to Rockport, Tx as volunteers for Samaritan's Purse. Samaritan's Purse is an organization that helps communities after disasters with disaster relief recovery or with rebuild. Anna and her team along with team leader Carl, helped to remodel a home after it was hit by hurricane Harvey in 2017.