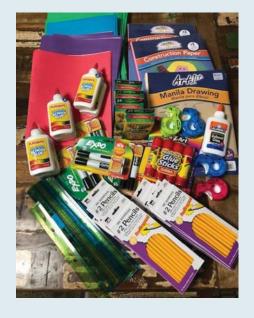

# School Supplies Donation BROWNWOOD

Brownwood employees collected and donated school supplies to May ISD for underprivileged children.

### **ABILENE**

Abilene employees raised money to purchase school supplies for Bowie Elementary again this year! They were able to purchase \$400 in school supplies from employee & customer donations!