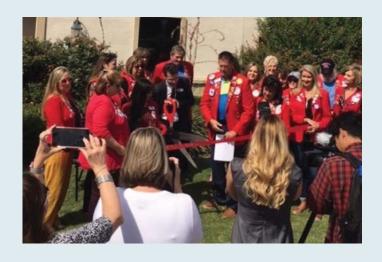

### **Ribbon Cutting**

#### **ABILENE**

Jared and Betty attended the ribbon cutting ceremony hosted by the Abilene Chamber of Commerce recognizing bank customer, Stovall Realtors. They have signed on with Berkshire Hathaway Home services.